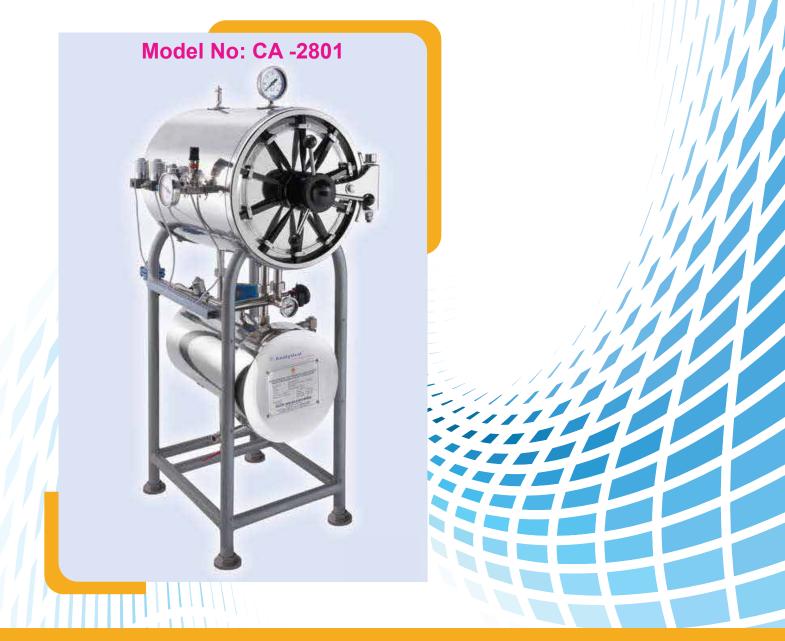

# **Horizontal Cylindrical Autoclave**

EPC / PRODUCTS / APPLICATION / SOFTWARE / ACCESSORIES / CONSUMABLES / SERVICES

Analytical Technologies Limited An ISO 9001 Certified Company

www.analyticalgroup.net

## CYLINDRICAL HORIZONTAL AUTOCLAVES

| Sr.<br>No. | Model<br>No. | Chamber<br>diameter (mm) | Chamber<br>Depth (mm) | Chamber<br>Volume (Liters) | Steam<br>Generator Capaity<br>(Liters/ kw) | Floor Space<br>(Width x Depth) |
|------------|--------------|--------------------------|-----------------------|----------------------------|--------------------------------------------|--------------------------------|
| 1          | SS/CS/S-09   | 400                      | 600                   | 81                         | 45-18                                      | 990 / 1800                     |
| 2          | SS/CS/S-18   | 500                      | 900                   | 185                        | 55/36                                      | 1200 / 2300                    |
| 3          | SS/CS/S-27   | 500                      | 1200                  | 248                        | 55/36                                      | 1200 / 2700                    |

• Sterilization at standard 121°C & 134CC cycles which are pre-programmed in the memory of the PLC / Microprocessor. The user can define custom cycles.

• Electrical Steam Generator of SS 304/316L provided for all cylindrical models.

• Temperature uniformly and accurately maintained throughout the chamber to within ± 0.5°C of the set sterilization temperature.

• Double pressure switches used for reducing energy consumption and preventing accidents. Float Switches provided for low-water cut-off thus preventing damage to heaters.

• Door is automatically locked when chamber is under pressure to ensure safety. For manual machines Unique Multi-port Valve at the top controls all operation during the cycle.

- Jacket and Chamber Safety valves, and Heat resistant Silicon Gasket provided. Chamber & Jacket tested hydraulically at twice the working pressure.
- Chamber, door and Jacket fabricated out of SS 304 / SS 316L grade steel. Resin bonded glas-wool provides adequate insulation
- Power Supply is 440 V Ac. Heating load varies from 9 to 18 kw depending on the model.
- Reduced Cycle times: Initial load 35-40 mins. Subsequent cycle time mins. in Manual mode.
- Gauge Glass indication for water level. Sterilizer mounted on tubular powder coated stand with leveling flanges provided.
- Optional Automation and Water-ring Vacuum pump provides the user with accurate sterilization and 100% drying facilities in.